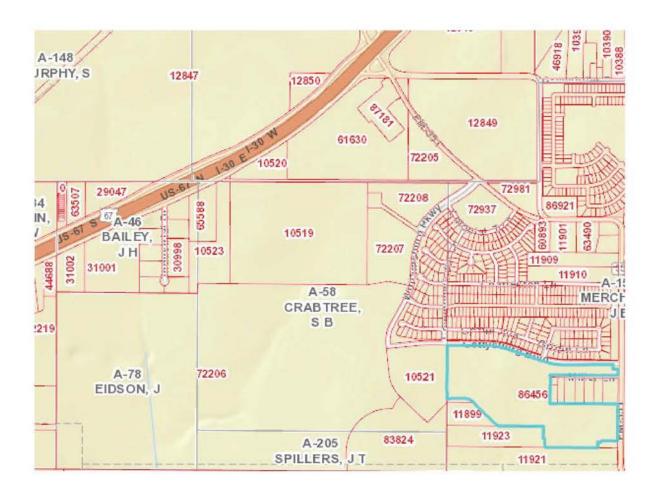

## Mehrdad owns the following parcels:

72206

83824

86456

11899

11923

11921

## Fate I-30 Commercial owns the other bordering parcels:

10519

10520

72207

72208

61630

72205

12849

72981

Brookshire grocery owns 87181 and Rockwall ISD owns 10521

CONFIDENTIAL MACKINAC0001702

Parker Lewis Hayman Capital Management, L.P. 2101 Cedar Springs Road Suite 1400 Dallas, TX 75201

214.347.8043 Direct 512.699.7480 Mobile PL@HaymanCapital.com